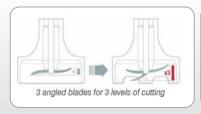

The Triblade System™ is a combination of innovations to create the best blending system. Specially located ribs and castellations disrupt the flow of ingredients pushing food onto the blades. This maximises cutting action for chopping and blending as efficiently as possible.