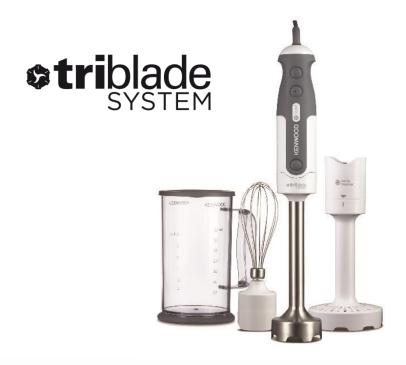

## Hand Blender: HDP306WH

The upgraded Triblade delivers even more power, efficiency, and controllable blending at the touch of a button. The newly designed ergonomic head makes handling simple, stylish and very and is complemented by Suregrip™ soft grip areas easier use.

- 800W motor
- Polished Plastic
- White/Grey Colour
- Single Speed + Turbo
- Masher/Pureeing Attachment
- 0.75L Calibrated Beaker
- Whisk attachment
- Stainless Steel Blades
- Metal Shaft
- Dishwasher Safe Parts
- Non-slip Base
- Size (cm): 7.3L x 7.3W x 42H