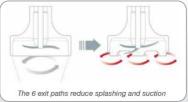

The Triblade System™ is a combination of innovations to create the best blending system. Specially located ribs and castellations disrupt the flow of ingredients pushing food onto the blades. This maximises cutting action for chopping and blending as efficiently as possible.