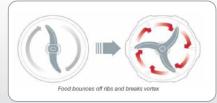

The Triblade System™ is a combination of innovations to create the best blending system. Specially located ribs and castellations disrupt the flow of ingredients pushing food onto the blades. This maximises cutting action for chopping and blending as efficiently as possible.